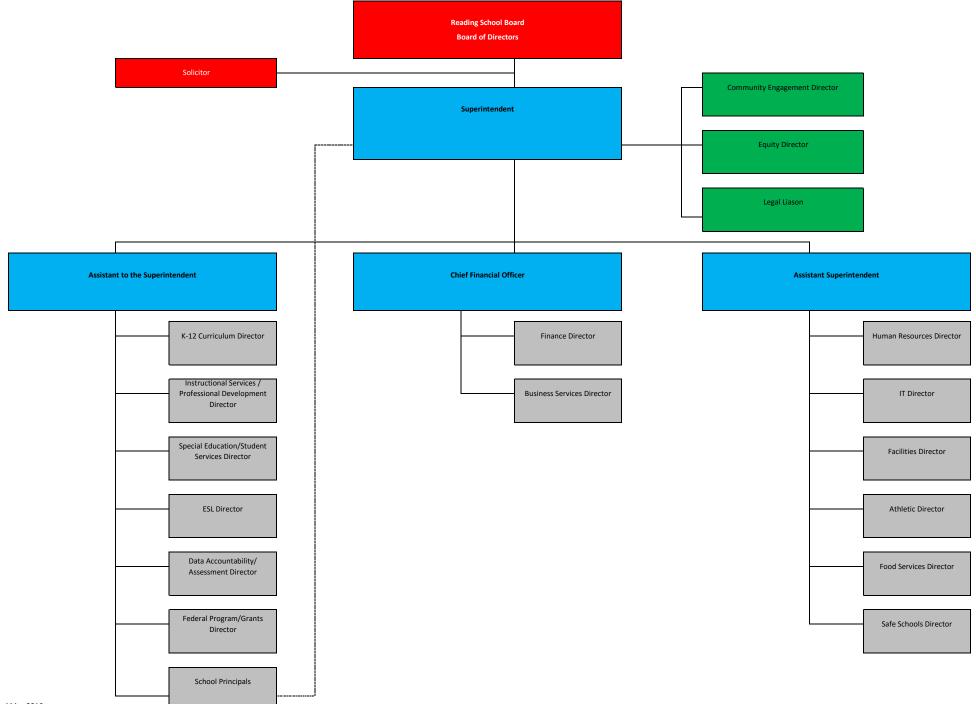

#### READING SCHOOL DISTRICT LEADERSHIP TEAM ORGANIZATIONAL CHART

Revised May 2016

BoardDocs® Pro

| Book    | Policy Manual     |
|---------|-------------------|
| Section | 600 Finances      |
| Title   | GASB Statement 34 |
| Code    | 622               |
| Status  | Active            |
| Adopted | June 28, 2006     |